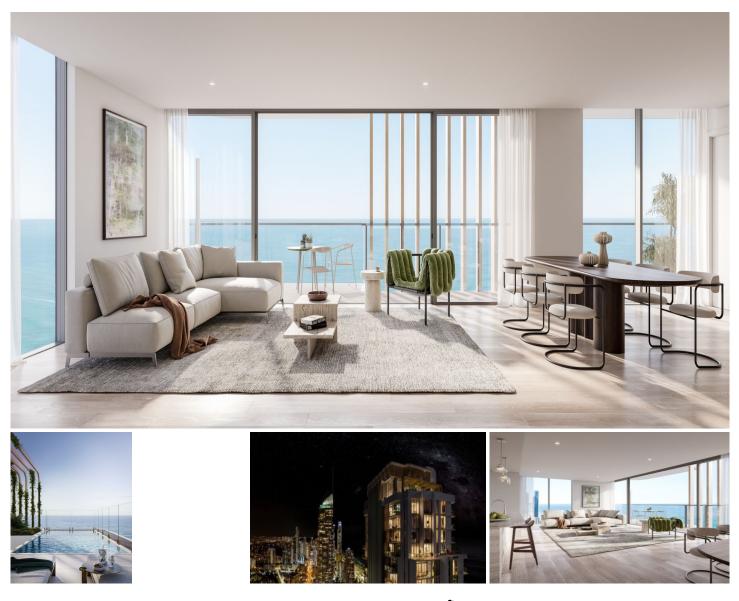

## 1704/26 Vista Street Surfers Paradise QLD

26 Vista is a cosmopolitan collection of 1, 2 & 3 bedroom apartments. A building that combines subtropical principles, bringing a new level of coastal elegance to the Gold Coast skyline.

The design philosophy revolves around the dichotomy of the site, located at the junction between the curvilinear punctuated nature of the river and the linearity of the coastal strip. The cosmopolitan infused design of the tower reflects the duality of the site, playing the timeless language of glass and clean lines on the ocean side against the use of forms, masses and textures addressing the river.

Within walking distance of everything Northcliffe has to offer, from the iconic beach to acclaimed restaurants, 26 Vista presents a rare opportunity for those in pursuit of