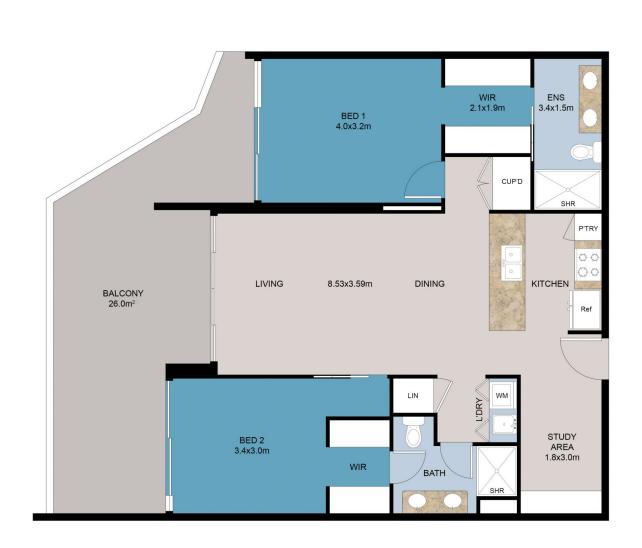

## FLOOR PLAN

Area:

Internal Balcony 97.0 m<sup>2</sup> 26.0 m<sup>2</sup>

otal 123.0 m<sup>2</sup>

This floor plan including furniture, fixture measurements and dimensions are approximate and for illustrative purposes only. BoxBrownie.com gives no guarantee, warranty or representation as to the accuracy and layout. All enquiries must be directed to the agent, vendor or party representing this floor plan.