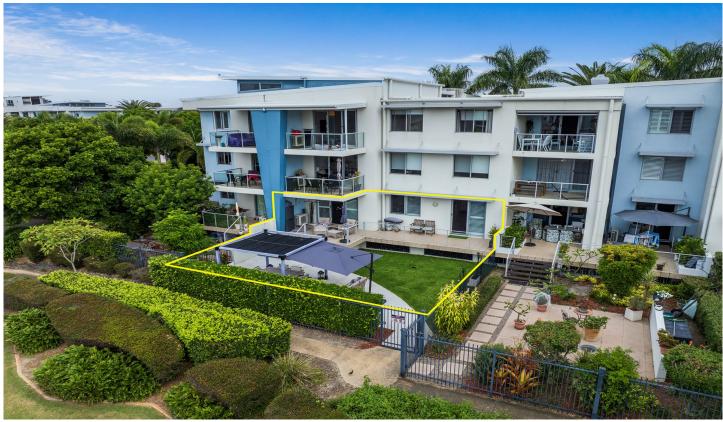

## 415/66 Sickle Avenue Hope Island QLD

Contemporary apartment located within the residential Harbour Side complex in Hope Island. This property presents as new with recent renovations conducted including timber flooring, plantation shutters, new Bosch appliances, and freshly painted. The property is positioned on the ground level overlooking the water and marina precinct with the bonus of an oversized courtyard. Private and secure with lift access from your car park to your apartment.

Boasting two spacious bedrooms, two bathrooms, and a generous-sized kitchen overlooking the large open-plan living area. Take advantage of the Harbour side's tranquil surroundings, phenomenal facilities, and luscious landscaping. Everything is at your doorstep boating, golfing, restaurants, and cafes