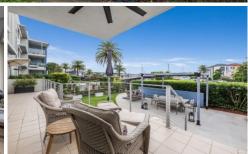

## 415/66 Sickle Avenue Hope Island QLD

Contemporary apartment located within the residential Harbour Side complex in Hope Island. This property presents as new with recent renovations conducted including timber flooring, plantation shutters, new Bosch appliances, and freshly painted. The property is positioned on the ground level overlooking the water and marina precinct with the bonus of an oversized courtyard. Private and secure with lift access from your car park to your apartment.

Boasting two spacious bedrooms, two bathrooms, and a generous-sized kitchen overlooking the large open-plan living area. Take advantage of the Harbour side's tranquil surroundings, phenomenal facilities, and luscious landscaping. Everything is at your doorstep boating, golfing, restaurants, and cafes