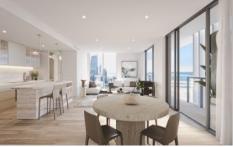

## 26 Vista Street Surfers Paradise QLD

26 Vista is a cosmopolitan collection of 1, 2 & 3 bedroom apartments. A building that combines subtropical principles, bringing a new level of coastal elegance to the Gold Coast skyline.

The design philosophy revolves around the dichotomy of the site, located at the junction between the curvilinear punctuated nature of the river and the linearity of the coastal strip. The cosmopolitan infused design of the tower reflects the duality of the site, playing the timeless language of glass and clean lines on the ocean side against the use of forms, masses and textures addressing the river.