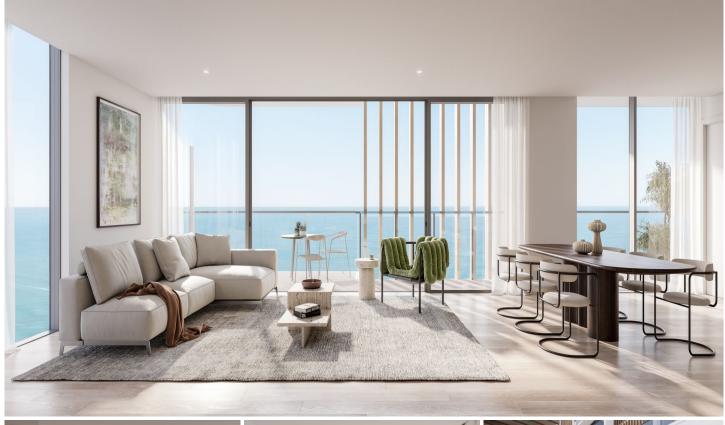

## 26 Vista Street Surfers Paradise QLD

26 Vista is a cosmopolitan collection of 1, 2 & 3 bedroom apartments. A building that combines subtropical principles, bringing a new level of coastal elegance to the Gold Coast skyline.

The design philosophy revolves around the dichotomy of the site, located at the junction between the curvilinear punctuated nature of the river and the linearity of the coastal strip. The cosmopolitan infused design of the tower reflects the duality of the site, playing the timeless language of glass and clean lines on the ocean side against the use of forms, masses and textures addressing the river.