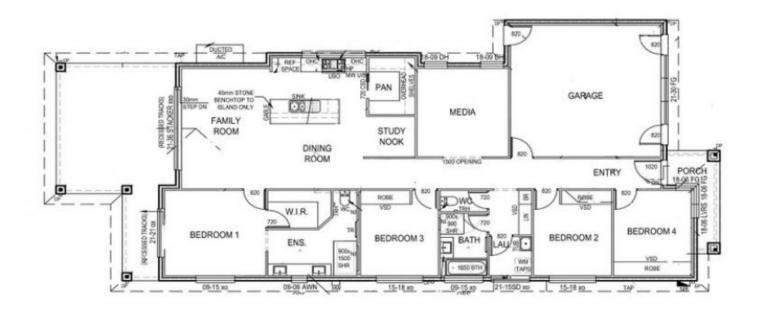

## 335 Brays Road Griffin QLD

Enjoy modern living in this beautifully designed 4 bedroom home located in Freshwater Estate, Griffin, only 26kms from Brisbane CBD. Boasting a prime location with easy access to schools, medical facilities, recreation options, dining, and transport, this residence offers the ultimate in convenience and comfort. Originally built as a display home this property has the added advantage of upgraded fixtures and fittings.

Inside, discover a thoughtfully designed interior, featuring a media room, family room, and study nook, providing ample space for work, relaxation, and entertainment. The timber floors add a touch of warmth and sophistication, while the well-appointed kitchen with a butler's pantry is a chef's delight. The home offers four generously sized bedrooms, including a master suite with a walk-in robe and 2 bathrooms.