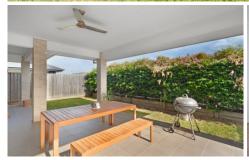

Inside, discover a thoughtfully designed interior, featuring a media room, family room, and study nook, providing ample space for work, relaxation, and entertainment. The timber floors add a touch of warmth and sophistication, while the well-appointed kitchen with a butler's pantry is a chef's delight. The home offers four generously sized bedrooms, including a master suite with a walk-in robe and 2 bathrooms.