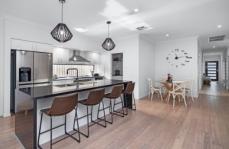

Inside, discover a thoughtfully designed interior, featuring a media room, family room, and study nook, providing ample space for work, relaxation, and entertainment. The timber floors add a touch of warmth and sophistication, while the well-appointed kitchen with a butler's pantry is a chef's delight. The home offers four generously sized bedrooms, including a master suite with a walk-in robe and 2 bathrooms.